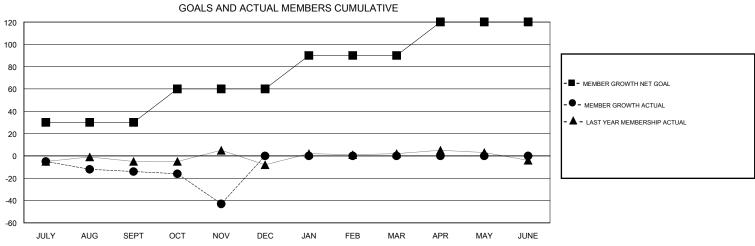

## District 22 D

GMT: LOCATION DELAWARE GMT CA

| DROPPED CLUBS: 0 |    | 12 CLUBS OF 36 ADDED 1 OR MORE<br>NEW MEMBERS | GENDER DISTRIBUTION  MALE 818 (63.91%) |                            |  |
|------------------|----|-----------------------------------------------|----------------------------------------|----------------------------|--|
| DROPPED MEMBERS  |    |                                               | FEMALE                                 | 462 (36.09%)               |  |
| DECEASED         | 10 | CLICK HERE FOR CUMULATIVE                     | TOTAL FAMILY UNIT                      | TOTAL FAMILY UNIT MEMBERS  |  |
| OTHER            | 75 | MEMBERSHIP DATA                               | FAMILY MEMBERS PA                      | FAMILY MEMBERS PAYING HALF |  |
| TOTAL            | 85 |                                               | Bolo                                   |                            |  |