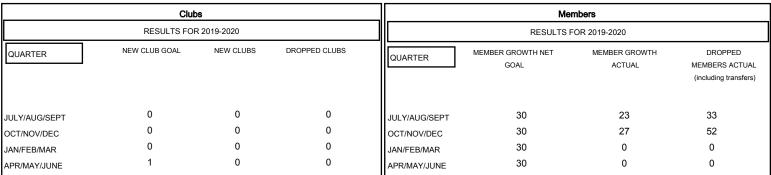

## District 22 D

GMT: LOCATION DELAWARE GMT CA

| DROPPED CLUBS: 0 |    | 12 CLUBS OF 36 ADDED 1 OR MORE<br>NEW MEMBERS | GENDER DISTRIBUTION  MALE 818 (63.91%) |                            |  |
|------------------|----|-----------------------------------------------|----------------------------------------|----------------------------|--|
| DROPPED MEMBERS  |    |                                               | FEMALE                                 | 462 (36.09%)               |  |
| DECEASED         | 10 | CLICK HERE FOR CUMULATIVE                     | TOTAL FAMILY UNIT                      | TOTAL FAMILY UNIT MEMBERS  |  |
| OTHER            | 75 | MEMBERSHIP DATA                               | FAMILY MEMBERS PA                      | FAMILY MEMBERS PAYING HALF |  |
| TOTAL            | 85 |                                               | Bolo                                   |                            |  |